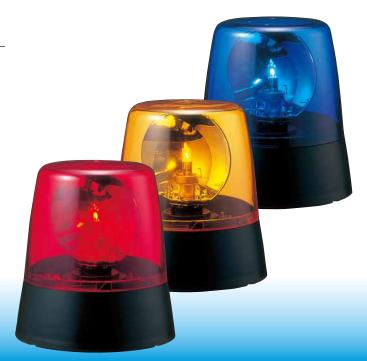

## Large Revolving Warning Light with a solid design.

**FEATURES** 

- Dome is made from superior weather-resistant and light-translucent acrylic resin.
- Main body is made of impact and heat resistant ABS resin.
- · Available Voltages are DC 12V and DC 24V.
- Available Colors are Red, Amber, and Blue.
- Utilizes a Halogen Bulb (Sold Separately).