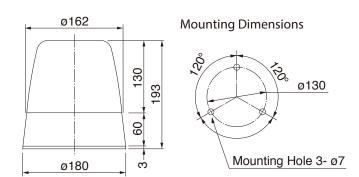

me is made from superior weather-resistant and light-translucent acrylic resin.
- Main body is made of impact and heat resistant ABS resin.
- · Available Voltages are DC 12V and DC 24V.
- Available Colors are Red, Amber, and Blue.
- Utilizes a Halogen Bulb (Sold Separately).

#### **Specifications**

| Model   | Rated<br>Voltage | Halogen Bulb         | Flash Rate<br>(fpm) | Mass  |
|---------|------------------|----------------------|---------------------|-------|
|         |                  | Bulb sold seperately |                     |       |
| ○ HP-12 | HP-12 12V/24 DC  | 0.5A                 | 160                 | 1.0kg |
| ◎ HP-24 |                  |                      |                     |       |

Available by Special Order

#### How to Order



#### Dimensions (Unit: mm)