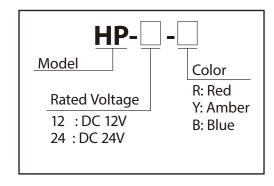

d design.

**FEATURES** 

- Dome is made from superior weather-resistant and light-translucent acrylic resin.
- Main body is made of impact and heat resistant ABS resin.
- · Available Voltages are DC 12V and DC 24V.
- Available Colors are Red, Amber, and Blue.
- Utilizes a Halogen Bulb (Sold Separately).

#### **Specifications**

| Model   | Rated<br>Voltage | Halogen Bulb         | Flash Rate<br>(fpm) | Mass  |
|---------|------------------|----------------------|---------------------|-------|
|         |                  | Bulb sold seperately |                     |       |
| ○ HP-12 | HP-12 12V/24 DC  | 0.5A                 | 160                 | 1.0kg |
| ◎ HP-24 |                  |                      |                     |       |

Available by Special Order

#### How to Order



#### Dimensions (Unit: mm)